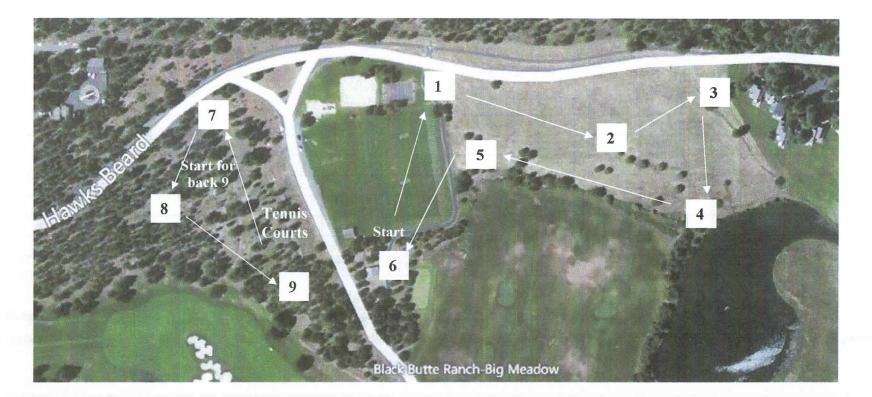

## **Black Butte Ranch Disc Golf Course**

Begin on the cement throwing pad to the left of the sports field restrooms. Hole #7 – walk across the street and throw from the back corner of the tennis courts. To play back 9, start on the cement throwing pad "Start for back 9" follow sequence on reverse side. Score card and Par on reverse side.

Please play safely. Never throw across the road. Watch out for cars, bicyclists, and pedestrians. If one of your discs goes into the driving range, DO NOT GO AFTER IT. Tell the Recreation Department and they will get it at the close of the day.

Back: (To play 18 holes, play the front 9 regularly, then start at the cement starting block labeled "Start for back 9" to continue for 18 holes. Sequence = 7,9,8,1, 4,2,3,5,6 (after hole 8, return to the throwing pad left of the restrooms for next hole)