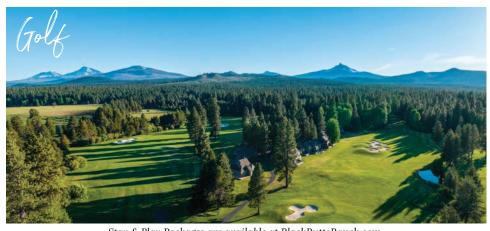

# **GLAZE GRILL**

Glaze Meadow Golf Shop 541-595-5953 | 13525 Ponderosa

Daily 7am - 7pm

\*Weather permitting

Stay & Play Packages are available at BlackButteRanch.com.

| BIG MEADOW GOLF                                                  |                     |
|------------------------------------------------------------------|---------------------|
| 541-595-1545   13020 Hawks Beard                                 |                     |
| GOLF SHOP                                                        | Daily<br>8am - 5pm* |
| DRIVING<br>RANGE                                                 | Daily<br>8am - 5pm* |
| BIG MEADOW<br>GOLF COURSE                                        | 8am - 5pm*          |
| Open May 3 - 5<br>for BAR, then<br>open for the<br>season May 10 |                     |
| *Weather & conditions permitting                                 |                     |